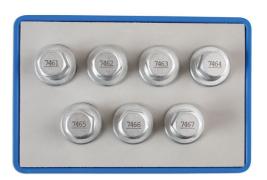

## **Additional Information**

- Applications include: Agila, Astra F/G/H, Calibra, Corsa B/C/D, Meriva, Omega B, Signum, Speedster, Tigra A/B, Vectra B/C, Zafira A/B.
- Equivalent to OEM Z16512-7461, -7462, -7463, -7464, -7465, -7466, -7467.
- Designed for use with a conventional 17mm wheel nut socket and power bar.
- · Do not use with impact tools.