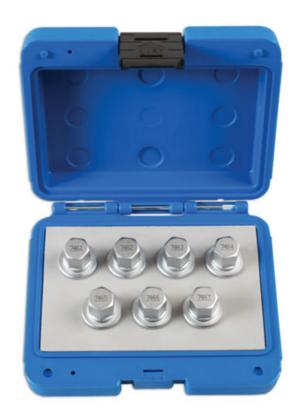

## Locking Wheel Nut Key Set 7pc - for Vauxhall, Opel

A 7 piece wheel nut set for Vauxhall/Opel wheel nuts, for use where the original key is missing or lost. The OEM key numbers listed are equivalent to the key numbers shown in the original manufacturers vehicle service details and on the original wheel locking key. Covers a wide range of Vauxhall/Opel models; suitable for tyre fitting bays and garages.

## **Additional Information**

- Applications include: Agila, Astra F/G/H, Calibra, Corsa B/C/D, Meriva, Omega B, Signum, Speedster, Tigra A/B, Vectra B/C, Zafira A/B.
- Equivalent to OEM Z16512-7461, -7462, -7463, -7464, -7465, -7466, -7467.
- Designed for use with a conventional 17mm wheel nut socket and power bar.
- · Do not use with impact tools.