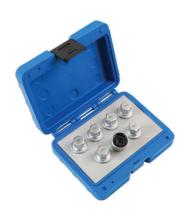

## Locking Wheel Nut Key Set 7pc - for Vauxhall, Opel

A 7 piece wheel nut set for Vauxhall/Opel wheel nuts, for use where the original key is missing or lost. The OEM key numbers listed are equivalent to the key numbers shown in the original manufacturers vehicle service details and on the original wheel locking key. Covers a wide range of Vauxhall/Opel models; suitable for tyre fitting bays and garages.

## **Additional Information**

- Applications include: Agila, Astra F/G/H, Calibra, Corsa B/C/D, Meriva, Omega B, Signum, Speedster, Tigra A/B, Vectra B/C, Zafira A/B.
- Equivalent to OEM Z16512-7461, -7462, -7463, -7464, -7465, -7466, -7467.
- Designed for use with a conventional 17mm wheel nut socket and power bar.
- · Do not use with impact tools.